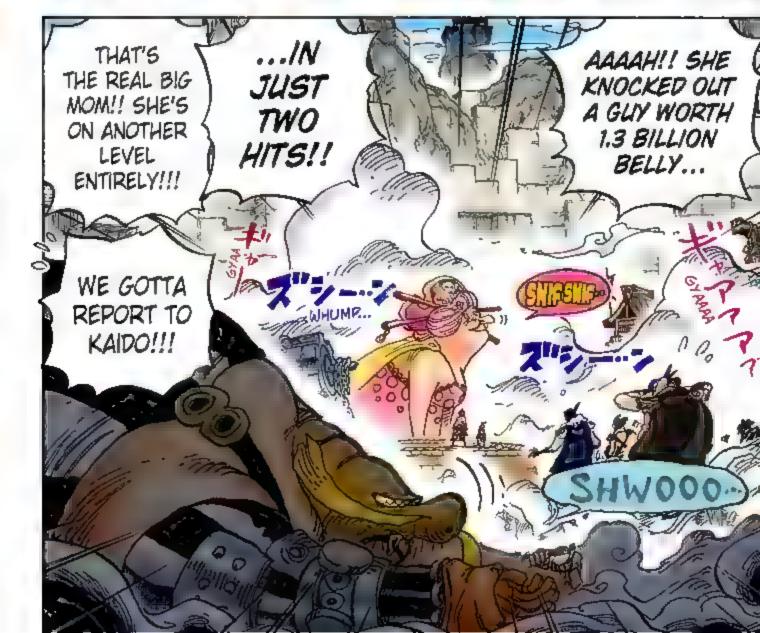

#### Olin Charlotte Linlin [Emperor of the Sea One of the Four Emperors, a.k.a.

Big Mom. Uses the Soul-Soul Fruit that extracts life span from others.

Captain, Big Mom Pirates